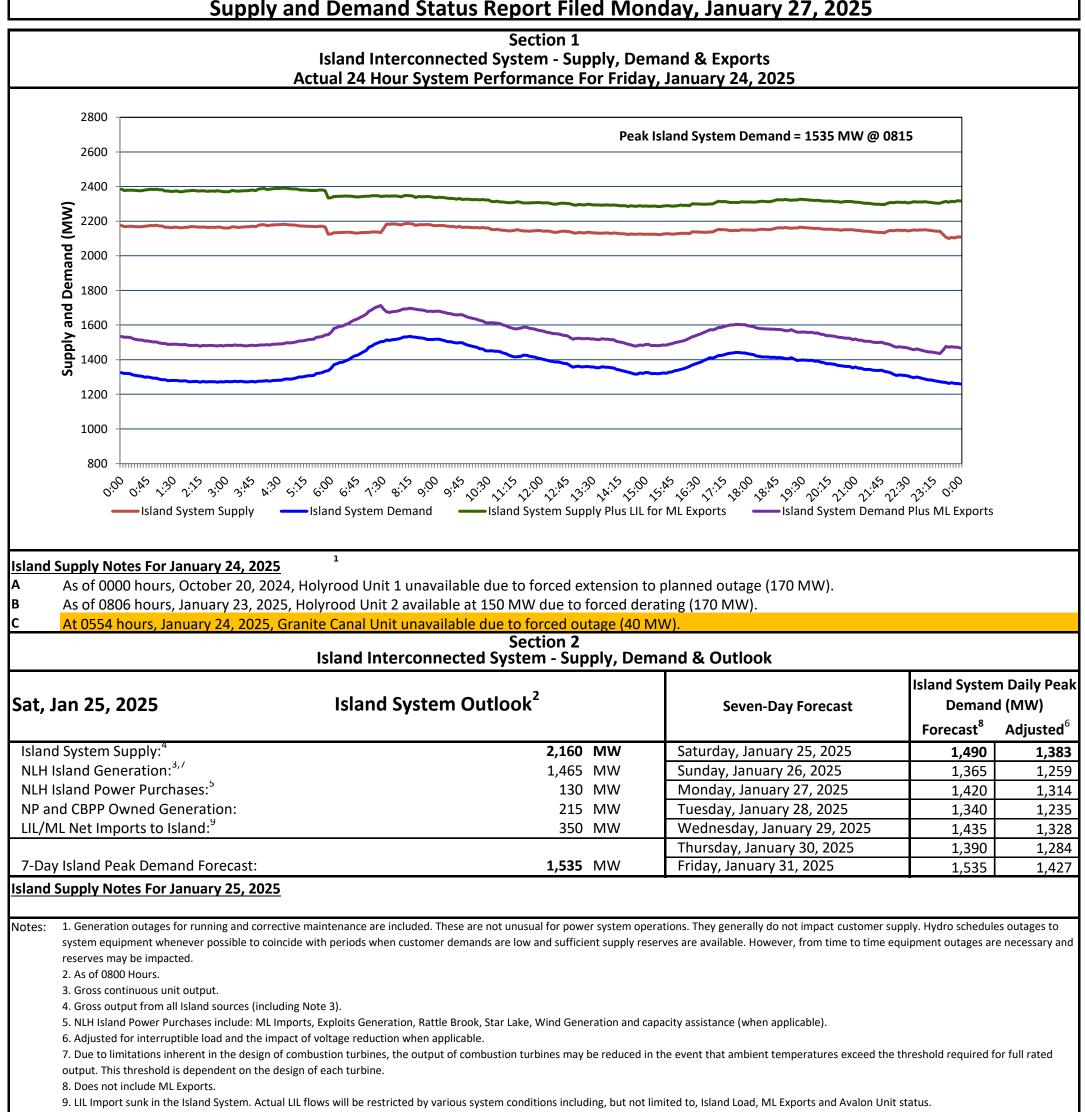

Newfoundland Labrador Hydro (NLH) Supply and Demand Status Report Filed Monday, January 27, 2025

| Section 3<br>Island Peak Demand and Exports Information<br>Previous Day Actual Peak and Current Day Forecast Peak |                                                                            |                                           |                             |
|-------------------------------------------------------------------------------------------------------------------|----------------------------------------------------------------------------|-------------------------------------------|-----------------------------|
| Fri, Jan 24, 2025                                                                                                 | Island Peak Demand <sup>10</sup>                                           | 8:15                                      | 1,535 MW                    |
|                                                                                                                   | Exports at Peak                                                            |                                           | 162 MW                      |
|                                                                                                                   | LIL Net Imports to Island                                                  |                                           | 8,398 MWh                   |
| Sat, Jan 25, 2025                                                                                                 | Forecast Island Peak Demand                                                |                                           | 1,490 MW                    |
| Notes: 10. Island Demand is supplied<br>Power, DLP).                                                              | by NLH generation and purchases, LIL Imports plus generation owned and ope | rated by Newfoundland Power and Corner Br | ook Pulp & Paper (Deer Lake |